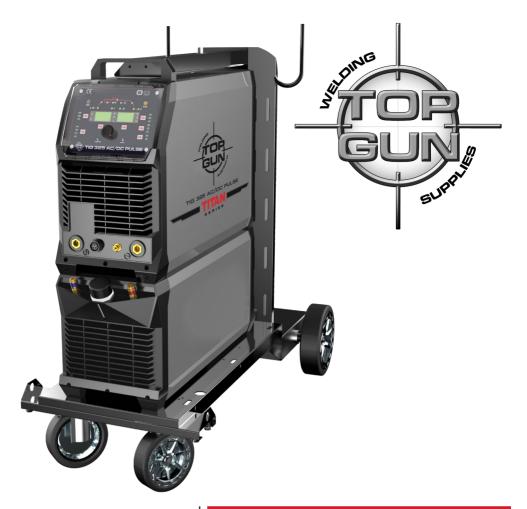

## **TOPGUN 325 ACDC PULSE**

AC/DC PULSE TIG WELDING MACHINE TGWTIG325ACDC

## **Package Includes**

**Users Manual** 

8 MTR Tig 18 Torch with ThumbWheel Control

8 MTR Earth Lead with Topgun 600A Clamp

8 MTR Twist Lock Electrode Lead

5 MTR Lead with Foot Control

**Welding Trolley** 

**Water Cooler** 

2 MTR Quick Connect Gas Hose with Fittings

Topgun Tig Consumable Kit

## **Specifications**

Input Voltage (V)

Frequency (Hz)

**Output Current Range (A)** 

Rated Duty Cycle (%)

**Machine Dimensions(mm)** 

**Package Dimensions** 

Warranty

**Machine Weight** 

Package weight

(Foot Control) 4 Kg (Power Source) 760x320x580

(Water Cooler) 770x260x370 (Welding Trolley) 1110x510x270 (Foot Control) 280x210x210

3 Years

415 A/C

50/60 Hz

10 - 320A TIG

60% @ 320A

100% @ 250A

550x240x445

(Assembled) 92 Kg

(Power Source) 38 Kg

(Water Cooler) 20 Kg

(Welding Trolley) 30 Kg