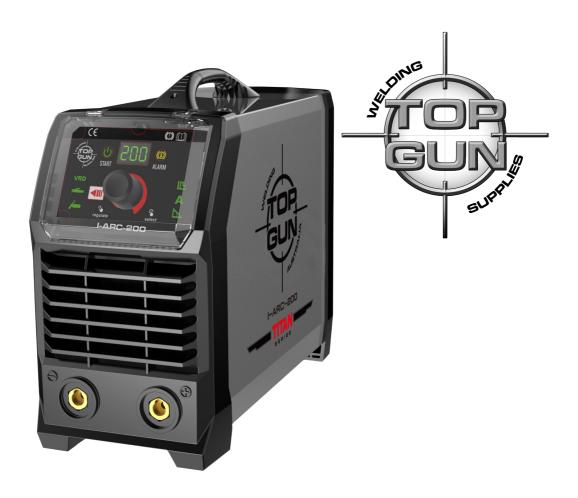

## **TOPGUN I-ARC-200**

DC MMA WELDING MACHINE TGWARC200

## Package Includes

Users Manual 4M Twist Lock Electrode Holder Lead 4M Earth Lead VRD with front panel LED indicator Fitted 15A plug Small Top Gun Carry Bag

| Specifications           |                       |
|--------------------------|-----------------------|
| Input Voltage (V)        | 240 A/C               |
| Frequency (Hz)           | 50/60 Hz              |
| Output Current Range (A) | 10A - 200A MMA        |
| Rated Duty Cycle (%)     | 25% @ 200A            |
|                          | 60% @ 130A            |
|                          | 100% @ 100A           |
| Electrode Sizes          | Up to 4.0mm           |
| Machine Weight           | 3.5 Kg                |
| Machine Dimensions(mm)   | 290mm x 140mm x 265mm |
| Package weight           |                       |
| Package Dimensions       |                       |
| Warranty                 | 3 Years               |
| Serial Number:           |                       |