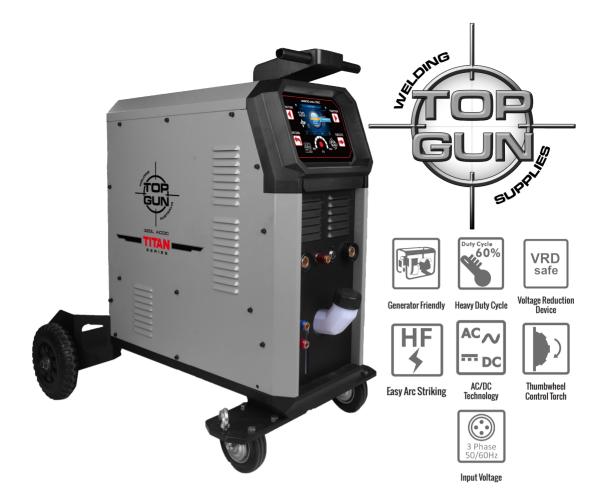

## TOPGUN 3200 AC/DC TIG

WATER COOLED AC/DC TIG WELDING MACHINE TGWTIG3200ACDC

## Package Includes

**Users Manual** 

8 MTR Tig 18 Torch with Thumbwheel Control

**5 MTR Earth Lead** 

**Internal Water Cooler** 

3 MTR Quick Connect Gas Hose with Fittings

Topgun Tig Consumable Kit

| Specifications           |  |
|--------------------------|--|
| Input Voltage (V)        |  |
| Frequency (Hz)           |  |
| Output Current Range (A) |  |
| Rated Duty Cycle (%)     |  |
|                          |  |
|                          |  |
| Machine Weight           |  |
| Machine Dimensions(mm)   |  |
| Package weight           |  |
| Package Dimensions       |  |
| Warrantv                 |  |

415 A/C 50/60 Hz 10 - 320A TIG 40% @ 320A 60% @ 261A 100% @ 202A 53.8 Kg 810 x 510 x 800

3 Years