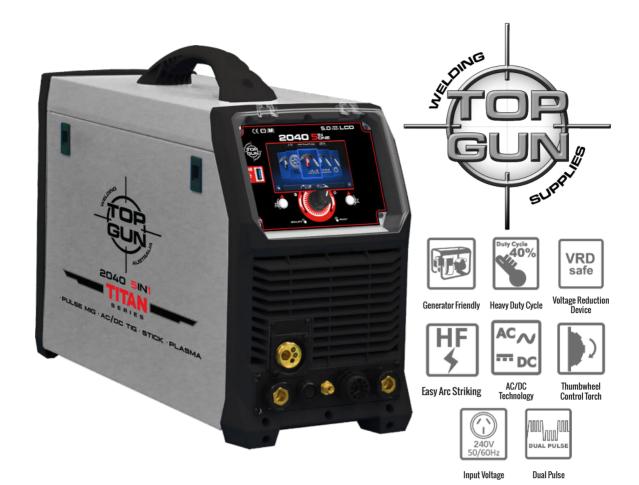

**Specifications** 

Input Voltage (V)

Frequency (Hz)

**Cutting Thickness** 

**Output Current Range (A)** 

**TOPGUN 2040 5 IN 1** 

COMBINATION DUAL PULSE MIG, AC/DC TIG, STICK WELDING, AND PLASMA CUTTING MACHINE TGWMIG2040L5IN1

**Ouick Coupler For Gas Outlet on Front Panel** 

**Ouick Connect Gas Connection** 

2 MTR PVC Gas Hose

Earth Lead

**Electrode Holder** 

**PT60 Plasma Torch** 

240V A/C 50/60 Hz 20-200A MIG Welder Rated Duty Cycle (%) 40% @ 200A 60% @ 163A 100% @ 127A 40% @ 40A Plasma Rated Duty Cycle (%) 60% @ 33A 100% @ 25A **Recommended 16mm** Severance 20mm 30-100 L-min 750 x 250 x 470 810 x 310 x 560 3 Years