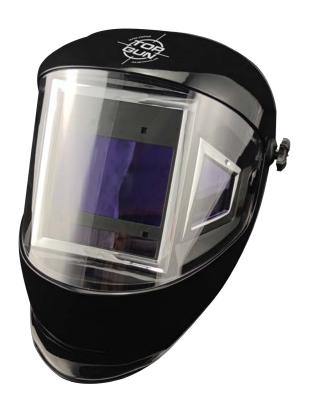

## **AUTO DARKENING WELDING HELMETS**

The new Top Gun TITAN PANORAMIC series auto-darkening welding helmet range offers an even wider extended viewing area with the addition of two auto darkening side windows.

o auto darkening side windows.

1/1/1/1

Main Window: 100mm x 67mm
Side Windows: 32/70mm x 65mm

6

Main Window: 5-9/9-13
Side Window: 11

1/30.000s
Internal

2 Years 650g