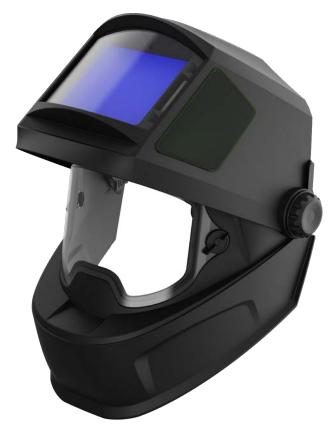

## **TOP GUN TITAN FLIP STEALTH**

**NEW!** 

The new Top Gun TITAN Flip Stealth auto-darkening welding helmet offers flip up functionality with a large curved grinding visor, as well as additional fixed shade 5 side windows for optimum peripheral vision.

| TITAN SERIES    | Part no. TGHTFLIPS                         |
|-----------------|--------------------------------------------|
| Optical Class:  | 1/1/1/2                                    |
| Viewing Area:   | 108mm x 82mm                               |
| Dark State:     | DIN3/4-8/9-13 Digital Display              |
| Switching Time: | 1-30,000s from light to dark               |
| Grinding Mode:  | Yes                                        |
| Power Supply:   | Solar Cell<br>2 x CR2450 Lithium Batteries |
| Warranty:       | 2 Years                                    |
| Weight:         | 500g                                       |