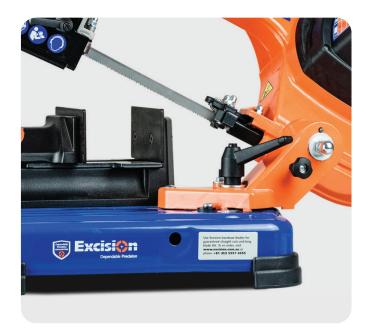

## **Product Images**

## **Features**

- Innovative blade tensioning
- Powerful 1200W universal motor
- Die cast vice with prismatic guides