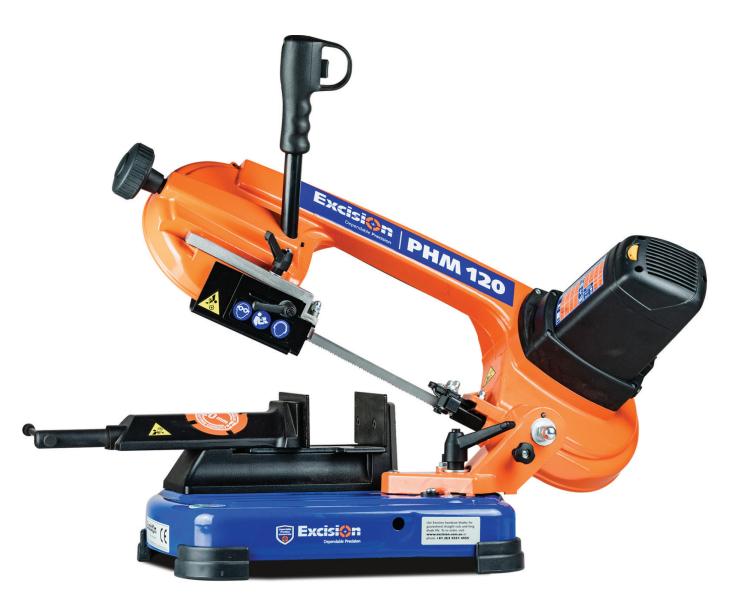

## Portable Bandsaw

The PHM120 is a compact and portable bandsaw, boasting a generous 120mm capacity. Its variable speed motor offers an impressive range of 30-80m/min, enabling efficient cutting of both tough steels and non-ferrous materials.

## **Product Images**

## **Features**

- Innovative blade tensioning
- Powerful 1200W universal motor
- Die cast vice with prismatic guides